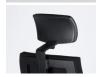

.
Covered with high-density expanded resin (40 kg/m3), 55mm thickness



### ARMRESTS

Fixed armrests in chrome steel, with nylon pad



# MECHANISM (OSI)

Italian simple tilting mechanism with user weight-based adjustment



#### GAS

Class 4 gaslift



#### BASE

Chrome steel base, diameter 700mm



## **WHEELS**

Self-braking W-type wheels for all floors



# SLIDE

Chrome-plated steel tube, 25mm diameter. Non-slip nylon feet





# **OPTIONAL**

# **MECHANISMS**



# MC PF

Fixed plate with seat height adjustment lever



# MC OSEC

Simple oscillating mechanism



# MC OAC

5-lock mechanism, advanced oscillating

# **MECHANISMS**



## MC OAI

5-lock mechanism, advanced oscillating





# **BA AL RM**

Polished aluminum base, 700mm diameter



## PIEDINI

5 nylon feet

# **HEADREST**



# **APG IT** adjustable

Height and tilt headrest, upholstered

# Cat. 1 Cat. 2

Cat. 3 Cat. 4

Pelle



# **CERTIFICATIONS** KIT PER 1IM (TS)

Backrest/seat: fireproof fabric and resin (Berlin, Aurea Mood)



#### KIT PER 1IM

Backrest/seat: fireproof fabric and resin (Alba, Bonday, King, Mini&Melange, Inca). Please contact one of our sales representatives