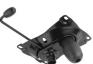

2/54 | 67 | 20 |
| IT SIX B SL  | 98  | 66 | 47 | 43 | 50 | 46    | 67 | 20 |



### **BACKREST**

Patented ergonomic backrest in reinforced polypropylene, fully upholstered in fabric or leather



# SEAT (FLAT)

Exterior in polypropylene, interior in 12mm beech plywood.
Covered with high-density expanded resin (40 kg/m3), 55mm thickness



### ARMRESTS

Fixed armrests in chrome steel, with nylon pad



# MECHANISM (OSI)

Italian simple tilting mechanism with user weight-based adjustment



#### GAS

Class 4 gaslift



#### BASE

Chrome steel base, diameter 700mm



## **WHEELS**

Self-braking W-type wheels for all floors



# SLIDE

Chrome-plated steel tube, 25mm diameter. Non-slip nylon feet





# **OPTIONAL**

# **MECHANISMS**



# MC PF

Fixed plate with seat height adjustment lever



# MC OSEC

Simple oscillating mechanism



# MC OAC

5-lock mechanism, advanced oscillating

# **MECHANISMS**



## MC OAI

5-lock mechanism, advanced oscillating





# **BA AL RM**

Polished aluminum base, 700mm diameter



## PIEDINI

5 nylon feet

# **HEADREST**



# **APG IT** adjustable

Height and tilt headrest, upholstered

# Cat. 1 Cat. 2

Cat. 3 Cat. 4

Pelle



# **CERTIFICATIONS** KIT PER 1IM (TS)

Backrest/seat: fireproof fabric and resin (Berlin, Aurea Mood)



#### KIT PER 1IM

Backrest/seat: fireproof fabric and resin (Alba, Bonday, King, Mini&Melange, Inca). Please contact one of our sales representatives