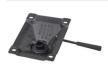

4 | 67 | 20 |
| IT SIX B OSI | 95  | 66 | 47 | 43 | 50 | 42/54 | 67 | 20 |
| IT SIX B SL  | 98  | 66 | 47 | 43 | 50 | 46    | 67 | 20 |



### **BACKREST**

Patented ergonomic backrest in reinforced polypropylene, fully upholstered in fabric or leather



# SEAT (FLAT)

Exterior in polypropylene, interior in 12mm beech plywood.
Covered with high-density expanded resin (40 kg/m3), 55mm thickness



### ARMRESTS

Fixed armrests in chrome steel, with nylon pad



# MECHANISM (OSI)

Italian simple tilting mechanism with user weight-based adjustment



#### GAS

Class 4 gaslift



#### BASE

Chrome steel base, diameter 700mm



## **WHEELS**

Self-braking W-type wheels for all floors



# SLIDE

Chrome-plated steel tube, 25mm diameter. Non-slip nylon feet





# **OPTIONAL**

# **MECHANISMS**



# MC PF

Fixed plate with seat height adjustment lever



# MC OSEC

Simple oscillating mechanism



# MC OAC

5-lock mechanism, advanced oscillating

# **MECHANISMS**



## MC OAI

5-lock mechanism, advanced oscillating





# **BA AL RM**

Polished aluminum base, 700mm diameter



## PIEDINI

5 nylon feet

# **HEADREST**



# **APG IT** adjustable

Height and tilt headrest, upholstered

# Cat. 1 Cat. 2

Cat. 3 Cat. 4

Pelle



# **CERTIFICATIONS** KIT PER 1IM (TS)

Backrest/seat: fireproof fabric and resin (Berlin, Aurea Mood)



#### KIT PER 1IM

Backrest/seat: fireproof fabric and resin (Alba, Bonday, King, Mini&Melange, Inca). Please contact one of our sales representatives