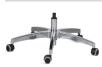

# **BA AL RM**

Polished aluminum base, 700mm diameter

## PIEDINI

5 nylon feet