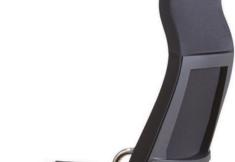

## DESCRIPTION

An exclusive addition to the Italians family is the model with a fixed backrest and rocking mechanism, designed to offer comfort and functionality in professional environments. The fixed armrests, characterized by clean and sharp lines, give the chair an essential and refined look, perfectly balancing design and practicality. Thanks to their versatility, these chairs stylishly integrate into any work setting, enhancing spaces with understated elegance and character. Ideal for those seeking distinctive and functional furnishings, they represent a perfect solution for elevating modern and sophisticated professional environments.