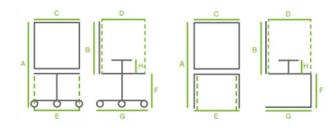

# DIMENSIONS

THE PHOTO MAY INCLUDE OPTIONAL

|              | Α   | В  | С  | D  | Е  | F     | G  | н  |
|--------------|-----|----|----|----|----|-------|----|----|
| IT SIX A OSI | 120 | 88 | 47 | 43 | 50 | 42/54 | 67 | 20 |
| IT SIX B OSI | 95  | 66 | 47 | 43 | 50 | 42/54 | 67 | 20 |
| IT SIX B SL  | 98  | 66 | 47 | 43 | 50 | 46    | 67 | 20 |